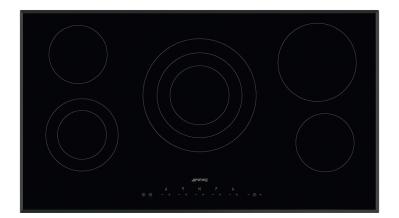

# **SE395ETB** New product Available soon

90cm Touch Control Ceramic hob with angled edge glass

EAN13: 8017709233754

5 High-light radiant zones, including 1 dual,

Front left dual zone: Ø124/184mm, 0.80/2.00 kW

Rear left: Ø148mm, 1.20 kW

• Centre: Ø150/216/288mm, 1.05/1.95/2.70kW

Rear right: Ø199mm, 2.00kW

• Front right: Ø148mm, 1.20 kW

Black ceramic glass

9 power levels

· End of cooking acoustic alarm

Quick start

Keep warm automatic function

Residual heat indicators

Ecologic – Energy saving option

Child safety lock

Automatic safety cut-out

Nominal power: 9.1 kW

Supply can vary depending on usage, please consult a qualified electrician for ampere requirement