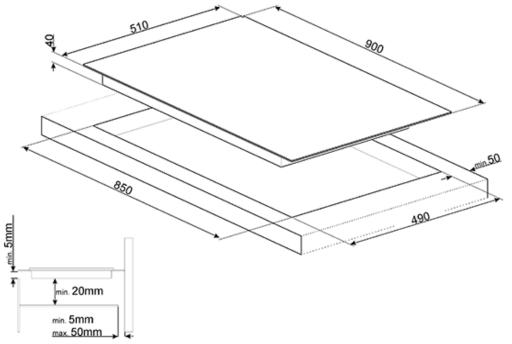

# **SE395ETB** New product Available soon

90cm Touch Control Ceramic hob with angled edge glass

EAN13: 8017709233754

5 High-light radiant zones, including 1 dual,

Front left dual zone: Ø124/184mm, 0.80/2.00 kW